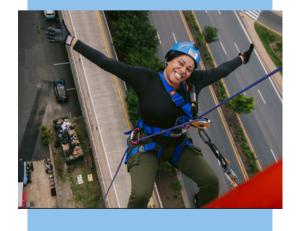

# 14 More Stories of New Hope Sponsorship Opportunities

June 14, 2024
Hilton Arlington National Landing
2399 Richmond Highway
Arlington VA 22202

www.OTEnewhope.com

On June 14, 2024, 90 brave rappellers will go over the edge of the 14-story Hilton Arlington National Landing to help end homelessness. Want in?

#### What is Over The Edge???

Over The Edge is a company that hosts rappelling events as fundraisers for nonprofits. In the past 14 years, they have safely executed over 900 events in the US and Canada. Their technical staff are certified industrial ropes specialists that create a safe environment for all to participate.