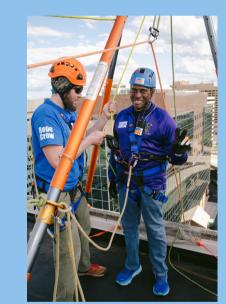

# 14 More Stories of New Hope Sponsorship Opportunities

June 14, 2024
Hilton Arlington National Landing
2399 Richmond Highway
Arlington VA 22202

www.OTEnewhope.com

On June 14, 2024, 90 brave rappellers will go over the edge of the 14-story Hilton Arlington National Landing to help end homelessness. Want in?