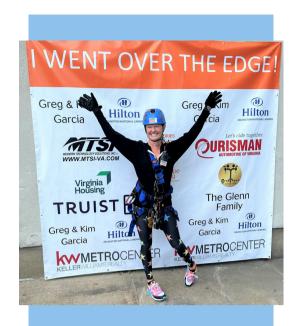

# 14 More Stories of New Hope Sponsorship Opportunities

June 14, 2024
Hilton Arlington National Landing
2399 Richmond Highway
Arlington VA 22202

www.OTEnewhope.com

On June 14, 2024, 90 brave rappellers will go over the edge of the 14-story Hilton Arlington National Landing to help end homelessness. Want in?