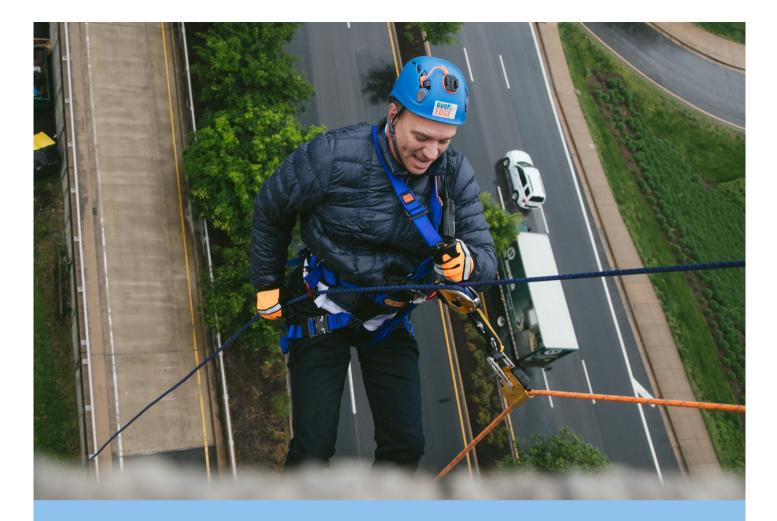

### <u>14 More Stories of New Hope</u> Sponsorship Opportunities

May 5, 2023 Hilton Arlington National Landing 2399 Richmond Highway Arlington VA 22202

www.OTEnewhope.com

On May 5, 2023, 90 brave rappellers will go over the edge of the 14-story Hilton Arlington National Landing to help end homelessness. Want in?

#### What is Over The Edge???

Over The Edge is a company that hosts rappelling events as fundraisers for nonprofits. In the past 14 years, they have safely executed over 900 events in the US and Canada. Their technical staff are certified industrial ropes specialists that create a safe environment for all to participate.