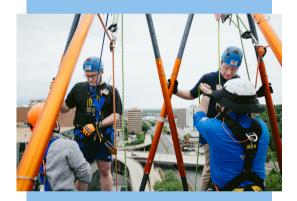

### <u>14 More Stories of New Hope</u> Sponsorship Opportunities

May 5, 2023 Hilton Arlington National Landing 2399 Richmond Highway Arlington VA 22202

www.OTEnewhope.com

On May 5, 2023, 90 brave rappellers will go over the edge of the 14-story Hilton Arlington National Landing to help end homelessness. Want in?

#### What is Over The Edge???

Over The Edge is a company that hosts rappelling events as fundraisers for nonprofits. In the past 14 years, they have safely executed over 900 events in the US and Canada. Their technical staff are certified industrial ropes specialists that create a safe environment for all to participate.