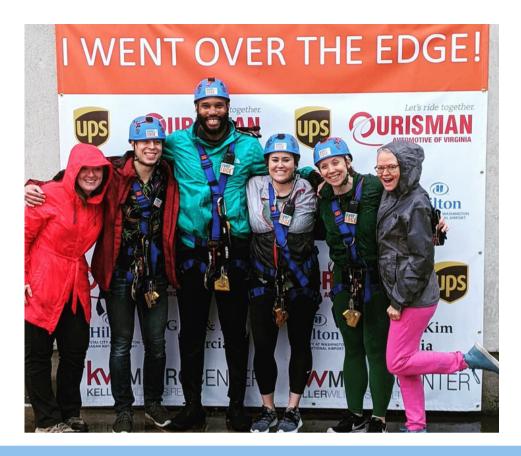

### <u>14 More Stories of New Hope</u> Sponsorship Opportunities

May 5, 2023 Hilton Arlington National Landing 2399 Richmond Highway Arlington VA 22202

www.OTEnewhope.com

On May 5, 2023, 90 brave rappellers will go over the edge of the 14-story Hilton Arlington National Landing to help end homelessness. Want in?

# **Build A Team**

Gather friends, co-workers, or family to go over the edge of the Hilton National Landing together on May 5, 2023!

Create a team name, make some costumes, and combine fundraising forces to raise your team goal even faster. Your team will have a day to remember and YOU will have someone there to reassure you just before you take that first step over.

Visit www.OTEnewhope.com for more info

Contact Jan Sacharko, jsacharko@newhopehousing.org, or 703-799-2293 x 27 with any questions

"Going 'Over the Edge' was such a unique and awesome experience for our team. Everyone was thrilled to participate and proud to support New Hope's mission. The crowd, fellow rappellers and staff were all so supportive and provided a great atmosphere. We've already got people lined up to go again!"