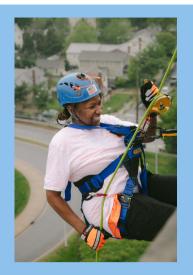

#### How Do I Get Started?

Sign up today at <u>www.OTEnewhope.com</u> to rappel as an individual or create a team. Each registrant will get a unique fundraising page where you can add your photo, a profile statement, and your fundraising goal for your rappel. Each person must raise at least \$1,000.00 in order to participate. The first 90 registrants to reach the \$1,000 mark will be guaranteed a spot.

#### When and Where?

Our event will take place from 8 am to 5 pm on Friday, May 5, 2023, at the Hilton Arlington National Landing. Please bring guests and friends to watch and cheer you on from "The Landing Zone" - a festival at the base of the hotel with a DJ, sponsor booths, a bar, and food trucks! It's going to be fun!