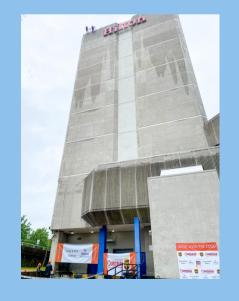

### <u>14 More Stories of New Hope</u> Sponsorship Opportunities

May 5, 2023 Hilton Arlington National Landing 2399 Richmond Highway Arlington VA 22202

www.OTEnewhope.com

On May 5, 2023, 90 brave rappellers will go over the edge of the 14-story Hilton Arlington National Landing to help end homelessness. Want in?

#### When and Where?

Our event will take place from 8 am to 5 pm on Friday, May 5, 2023, at the Hilton Arlington National Landing. Please bring guests and friends to watch and cheer you on from "The Landing Zone" - a festival at the base of the hotel with a DJ, sponsor booths, a bar, and food trucks! It's going to be fun!