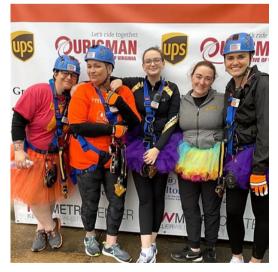

# **Build A Team**

Gather friends, co-workers, or family to go over the edge of the Hilton National Landing together on May 5, 2023!

Create a team name, make some costumes, and combine fundraising forces to raise your team goal even faster. Your team will have a day to remember and YOU will have someone there to reassure you just before you take that first step over.

Visit www.OTEnewhope.com for more info

Contact Jan Sacharko, jsacharko@newhopehousing.org, or 703-799-2293 x 27 with any questions

"Going 'Over the Edge' was such a unique and awesome experience for our team. Everyone was thrilled to participate and proud to support New Hope's mission. The crowd, fellow rappellers and staff were all so supportive and provided a great atmosphere. We've already got people lined up to go again!"